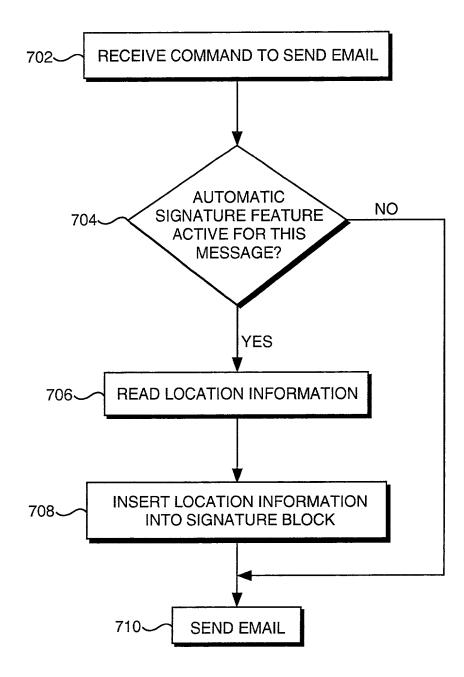

۲

•

FIG.



~



٠

**FIG. 2** 





•





## **FIG.** 5



**FIG.** 6



.

## **FIG.** 7



## **FIG. 8**



Fig. 9



Fig 10

1004 Determine a First Time Zone Take Present Location Reading K



Fig. 11



Fig. 12



Fig. 13



Fig. 14.

Example Default Directory Listing:

|        |                      | ·                  | Î.I.                   | time            |          | Time Lat Long.                                                      |
|--------|----------------------|--------------------|------------------------|-----------------|----------|---------------------------------------------------------------------|
| Line   | <u>hame</u><br>Afite | <u>5120</u><br>56K | <u>dete</u><br>5/16/01 | 3.00            | PM       | PDT - 1 - 2                                                         |
| l<br>7 | BER                  | 79K                | 2/15/01                |